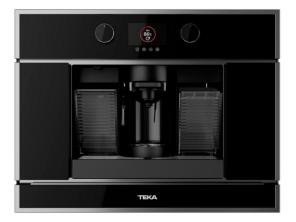

#### **FEATURES**

Multi Capsule (\*) And Ground Coffee Machine
Coffee Selector (Small/Medium/Large/Extra Large-Infusions)
Electronic Control Panel With TFT Display
5 Adapters Included
Automatic LED Lights
Capacity: 1 Cup
Adjustable Height Cup Support
Temperature Selector
Storage Drawer
2 Side Storage Compartments
Drip Tray
19 Bar Pump Pressure
1 Litre Water Tank
Waste Container
Automatic Decalcifier

## COLORS

40589513

Black Glass with StainlessSteel frame