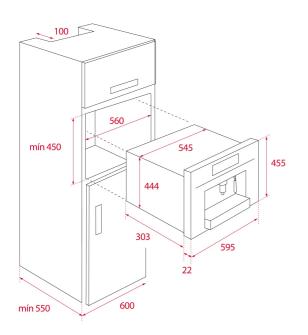

## DIMENSIONS

Product height (mm): 455 Product width (mm): 595 Product depth (mm): 330 Product length (mm): Net weight (Kg): 18,7