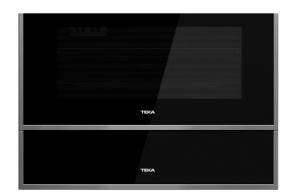

## **COLORS**

40589920

Black Glass with StainlessSteel frame

# **FEATURES**

Plate Warmer
Push-Pull Opening System
Telescopic Drawer With Anti-Sliding Material
6 Place Settings
10cm. Usable Height
Temperature Range 30°-80°C
Illuminated Switch On-Off Pilot
Max. Nominal Power: 430 W

To Combine With Compact Ovens & MWO