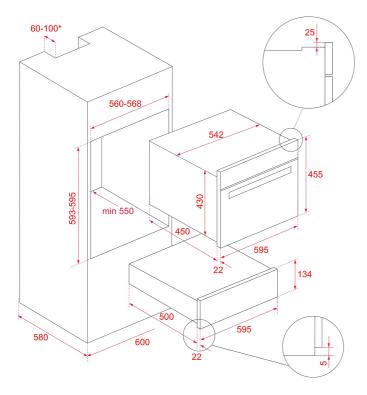

## **DIMENSIONS**

Product height (mm): 140 Product width (mm): 595 Product depth (mm): 557 Product length (mm): Net weight (Kg): 18