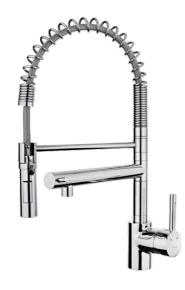

## FEATURES

Professional kitchen tap Swivel and flexible spout Anti-scale aerator Pull-down shower with stop function. 1 function: Shower spray Extra spout to fill recipients High resistant flexible spring Stainless steel flexible hose reinforced with plastic for better protection and easy cleaning Cartridge with ceramic discs of high resistance Highly precise temperature control Greater handling sensitivity with smoother movements 3/8" flexible inlet pipes