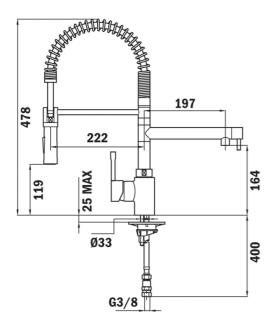

## DIMENSIONS

Product height (mm): 478 Product width (mm): Product depth (mm): Product length (mm): Net weight (Kg): 3,55