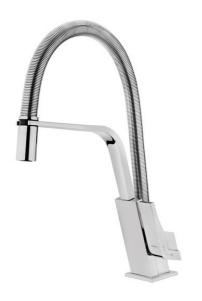

## **FEATURES**

Professional kitchen tap

Swivel and flexible spout
Anti-scale aerator
Pull-down shower 1 function: aerated spray
High resistant flexible spring
Stainless steel flexible hose
Cartridge with ceramic discs of high resistance
Highly precise temperature control
Greater handling sensitivity with smoother movements

## **DIMENSIONS**

3/8" flexible inlet pipes

Product height (mm): 427 Product width (mm): Product depth (mm): Product length (mm): Net weight (Kg): 2,85

## **COLORS**

339390200 Chrome