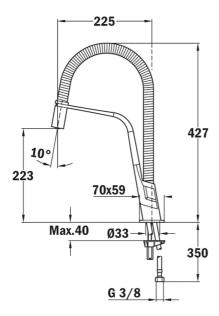

## **DIMENSIONS**

3/8" flexible inlet pipes

Product height (mm): 427 Product width (mm): Product depth (mm): Product length (mm): Net weight (Kg): 2,85