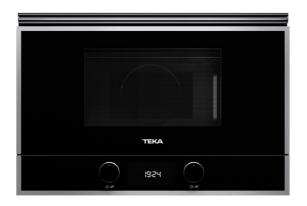

#### **FEATURES**

Built-in Microwave + Grill Ceramic base with uniform heating 3 cooking functions 9 direct access menus 5 power levels, 2500 W Grill power: 1200 W Defrost by time and weight Touch control display with knobs Double glazed door with right opening Electronic door opening Children safety lock Automatic disconnection when open door Incandescent inner light Dropdown grill Quick start Capacity (gross/net): 22 / 21.56 litres Stainless steel cavity Tangential ventilation

# COLORS

Black Glass with StainlessSteel frame