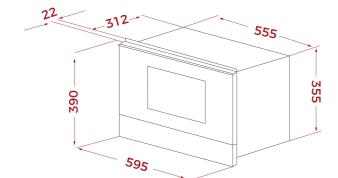

### DIMENSIONS

Product height (mm): 390 Product width (mm): 595 Product depth (mm): 334 Product length (mm): Net weight (Kg): 23,2