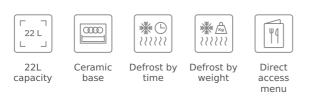

#### **FEATURES**

Built-in Microwave + Grill Ceramic base with uniform heating 3 cooking functions 9 direct access menus 5 power levels, 2500 W Grill power: 1200 W Defrost by time and weight Touch control display with knobs Double glazed door with right opening Electronic door opening Children safety lock Automatic disconnection when open door Incandescent inner light Dropdown grill Quick start Capacity (gross/net): 22 / 21.56 litres Stainless steel cavity Tangential ventilation