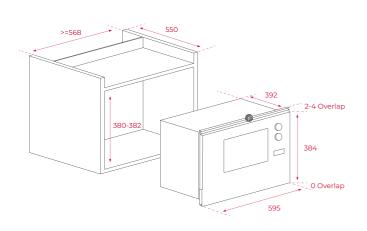

## DIMENSIONS

Product height (mm): 384 Product width (mm): 595 Product depth (mm): 392 Product length (mm): Net weight (Kg): 17,6