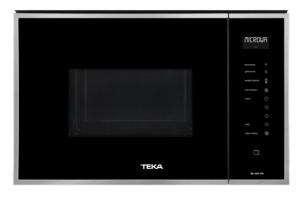

### **FEATURES**

Built-in Microwave + Grill 3 cooking functions 8 direct access menus 2 memories 5 power levels, 1450 W Grill power: 1000 W Defrost by time and weight Touch control display with minute minder Double glazed door with right opening Electronic door opening Children safety lock Automatic disconnection when open door Incandescent inner light Quick start Capacity (gross/net): 25 / 23.6 litres Stainless steel cavity

### COLORS

Black Glass with StainlessSteel frame