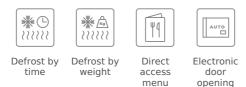

### **FEATURES**

Built-in Microwave + Grill 3 cooking functions 8 direct access menus 2 memories 5 power levels, 1450 W Grill power: 1000 W Defrost by time and weight Touch control display with minute minder Double glazed door with right opening Electronic door opening Children safety lock Automatic disconnection when open door Incandescent inner light Quick start Capacity (gross/net): 25 / 23.6 litres Stainless steel cavity