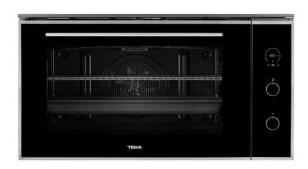

#### **FEATURES**

Multifunction SurroundTemp

9 Cooking functions

Automatic HydroClean system

Touch control display

Chrome supports with 5 cooking levels

1 Plus Extension telescopic guide and 1 Full Extension telescopic guide

Triple glazed door

Automatic disconnection security system

Children safety lock

Anti-tip deep tray, anti-tip baking tray and reinforced grid

Tangential ventilation

Gross/net capacity: 91/77 litres

## **COLORS**

41592223

Black Glass with StainlessSteel frame