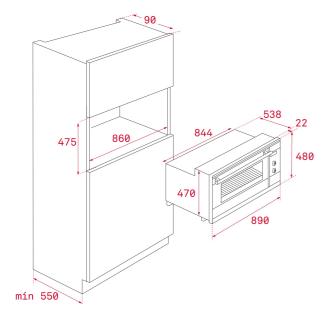

## **DIMENSIONS**

Product height (mm): 480 Product width (mm): 890 Product depth (mm): 538+22 **Product length (mm):** 

Net weight (Kg): 51