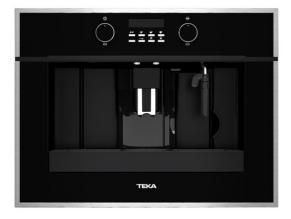

**CLC 855 GM BK-SS** Built-in Coffee Maker with 30 programs and 15 bar pressure

**TEKA** 

#### **FEATURES**

Automatic built-in coffee machine Self-cleaning function Intensity, temperature and coffee quantity regulation Electronic control display Telescopic rails for an easy pull out of the coffee maker 30 automatic programs Automatic LED lights Capacity: 2 cups at once Easy removable container for coffee grounds 15 bar pump pressure Adjustable coffee, steam, and hot water pipes Integrated steel grinder for natural coffee beans (13 different ground positions) Coffee beans container, 200 gr capacity Pre-grounded coffee container 1,8 litres water tank Automatic decalcifier

## COLORS

Black Glass with StainlessSteel frame