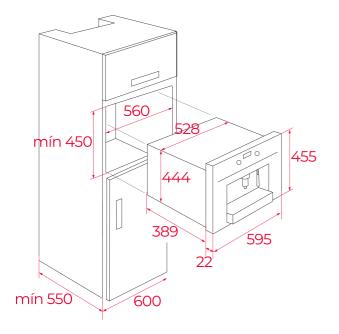

### DIMENSIONS

Product height (mm): 455 Product width (mm): 595 Product depth (mm): 412 Product length (mm): Net weight (Kg): 23