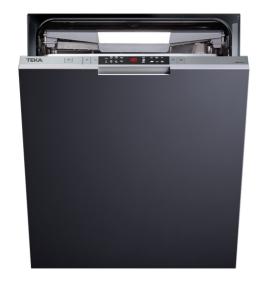

# Built-in Dishwasher for 14 place settings wiht thrid tray and SlidingDoor

Beam On Floor

ECO function

Extra Dry SlidindDoor AquaLogic function installation

MultiFlex-3, wtih flexible cutlery tray

#### **FEATURES**

Fully Integrated Dishwasher

Electronic Control Panel With Display

Place Settings: 14

Multifunctional Third Cutlery Basket

Third Sprayer

Washing Programs: 8

Washing Temperatures: 45°, 50°, 55°, 60°, 65° C

Beam On Floor Dual Half Load

Slidingdoor Installation System

Fast Program 30 Minutes

Extra Drying Function

Eco Program

Full Aquastop Safety System

Aqualogic

Delay Timer 1-24H

Automatic Adjustable Upper Basket Back Feet Adjustment From Front

Energy Class : A+++/A Noise Level: 44 dBA