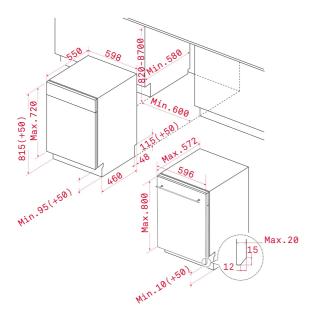

#### **DIMENSIONS**

Product height (mm): 815-865 Product width (mm): 598 Product depth (mm): 550 Product length (mm): Net weight (Kg): 37,5