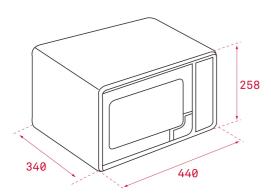

### **DIMENSIONS**

Product height (mm): 340 Product width (mm): 463 Product depth (mm): 360 Product length (mm): Net weight (Kg): 15,0