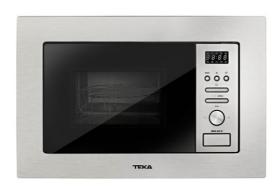

#### **FEATURES**

Built-in microwave + Grill

Capacity: 20 litres

Electronic control panel with white LED display

Quick start +30" Double glass door 5 Power leves: 800 W. Drop down grill: 1,000 W

Maximum nominal power: 1,250 W

8 Auto-cook menus

3 Cooking function (Mic, Grill, Mic-Grill)

Defrost by time and weight

Timer 0-95 minutes Turntable 24.5 cm Safety block

Fingerprint-proof stainless steel Stainless steel inner cavity