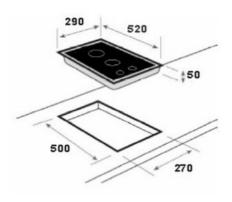

## **DIMENSIONS**

Product height (mm): Product width (mm): Product depth (mm): Product length (mm): Net weight (Kg): 10,66