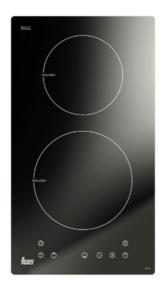

### **FEATURES**

Induction hob with 2 zones in 30 cm Touch control Stop-and-Go function Timer 99 min Residual heat indicators Power level for each cooking zone

2 cooking zones: 1 induction cooking zone ø 160 mm,1,500W & 1

induction cooking zone ø 200 mm,2,000W

Total nominal power: 3,500 W