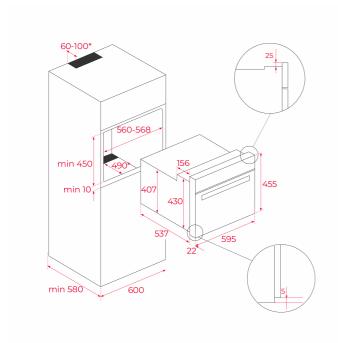

### **DIMENSIONS**

Product height (mm): 455 Product width (mm): 595 Product depth (mm): 559 Product length (mm): Net weight (Kg): 26,5