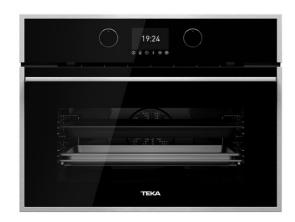

## **FEATURES**

Steam oven

True colour TFT 4" display with digital timer

Steam cooking 30-100°C

1 Plus-Extension telescopic guide, 5 cooking levels

Personal cooking assistant (20 pre-programmed recipes)

Automatic temperature and time suggestion for each function

#### **COLORS**

111230000

Black Glass with StainlessSteel frame