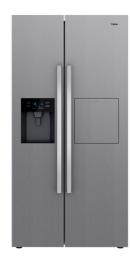

#### **FEATURES**

Side by Side refrigerator No Frost Total cold Electronic display with freezer and refrigerator temperature control and indicator Bar on door system Eco function On holidays function Fast Freeze / Quick Cool function 2 FreshBox drawers 7 safety glass shelves with adjustable height LED ilumination Safety lock for children 8 door balconies External metal handle Back wheels to move the appliance easily Adjustable feet (front/rear) Energy class: A++ Climate class: N/T Total gross capacity: 574 litres Net capacity: 334 +156 litres