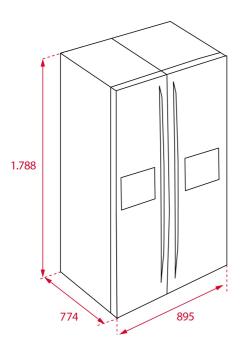

## DIMENSIONS

Product height (mm): 1788 Product width (mm): 895 Product depth (mm): 774 Product length (mm): Net weight (Kg): 112