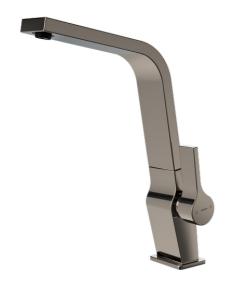

# **FEATURES**

Metallic Edition, Titanium Collection High spout kitchen tap Swivel Spout Anti-scale aerator Cartridge with ceramic discs of high resistance Highly precise temperature control Greater handling sensitivity with smoother movements Surface resistant to daily use (PVD) 3/8" - 1/2" flexible inlet pipes

### **DIMENSIONS**

Product height (mm): 313 Product width (mm): Product depth (mm): Product length (mm): Net weight (Kg): 1,65