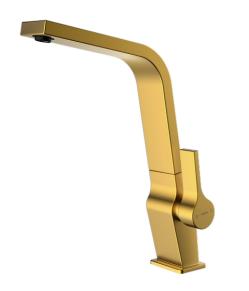

## **FEATURES**

Metallic Edition, Brass Collection
High spout kitchen tap
Swivel Spout
Anti-scale aerator
Cartridge with ceramic discs of high resistance
Highly precise temperature control
Greater handling sensitivity with smoother movements
Surface resistant to daily use (PVD)
3/8" - 1/2" flexible inlet pipes