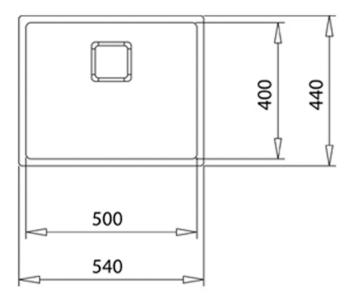

## DIMENSIONS

Product height (mm): Product width (mm): 440 Product depth (mm): 200 Product length (mm): 540 Net weight (Kg): 4,1