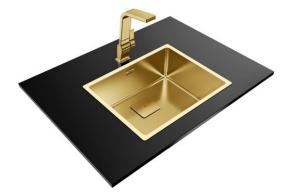

## **FEATURES**

Metallic Edition, Brass Collection Metallic stainless steel + PVD coat sink One bowl 3-in-1 installation possibilities: undermount, top or flush Easy clean radius R15 corners  $3\frac{1}{2}$ " SQ manual basket waste with siphon Decorative SQ cover SilentSmart, 50% less noise 200 mm deep bowl 60 cm base unit

Main bowl depth: 200mm Antibacterial R15, easy to clean

REF: 115000023

EAN: 8434778004700