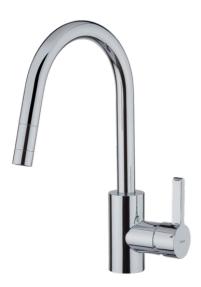

## **FEATURES**

High spout pull-out kitchen tap Swivel spout Anti-scale aerator Pull-out 1 function: normal Extra resistant flexible hose Cartridge with ceramic discs of high resistance Highly precise temperature control Greater handling sensitivity with smoother movements Easy-Quick fixation system 3/8" certified flexible inlet pipes