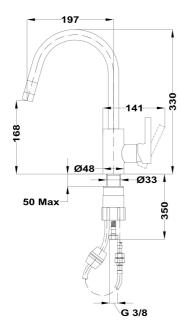

## **FEATURES**

High spout pull-out kitchen tap Swivel spout Anti-scale aerator Pull-out 1 function: normal Extra resistant flexible hose Cartridge with ceramic discs of high resistance Highly precise temperature control Greater handling sensitivity with smoother movements Easy-Quick fixation system 3/8" certified flexible inlet pipes

## **DIMENSIONS**

Product height (mm): 330 Product width (mm): Product depth (mm): Product length (mm): Net weight (Kg): 2