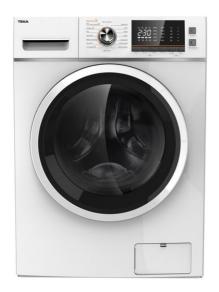

# **TEKA**

# **TKD 1510 WD EXP**

Free standing Washer Dryer with 22 programs, 10kg washing capacity and 7kg drying capacity

Quick cycle program

### **FEATURES**

Electronic LED control panel

Energy class: A

Washing Capacity: 10kg Drying Capacity: 7kg

Maximum spinning speed: 1500 RPM

Stainless steel drum Delayed door opening Ajustable front and back feet

### **COLORS**

113960006 White