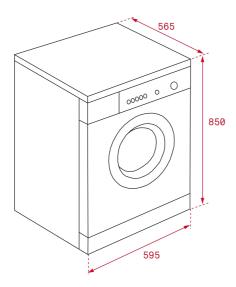

#### **DIMENSIONS**

Product height (mm): 850 Product width (mm): 595 Product depth (mm): 565 **Product length (mm):** Net weight (Kg): 71