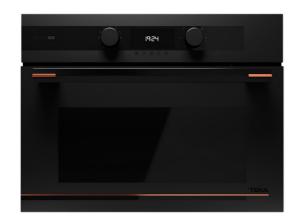

# Infinity G1 compact oven. Special edition by Italdesign Giugiaro

SurroundTemp, 40L extra rear capacity resistance for a uniform cooking

## **FEATURES**

Infinity G1 special edition
Designed in Italy by Italdesign Giugiaro
Multifunction SurroundTemp oven + Microwave
Exclusive matte black finishing
11 cooking functions
5 power levels + 1000 W microwave power
2500 W grill
HydroClean system
Touch control display with knobs
Electronic timer (Delay/Start function)
Chrome supports with 5 cooking levels
Automatic disconnection security system
Anti-tip deep tray, reinforced grid and glass tray
Capacity (gross/net): 41 /40 litres

#### **COLORS**

111160016 Black Matt