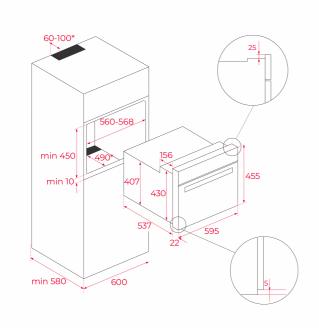

#### **DIMENSIONS**

Product height (mm): 455 Product width (mm): 595 Product depth (mm): 559 Product length (mm): Net weight (Kg): 30,0