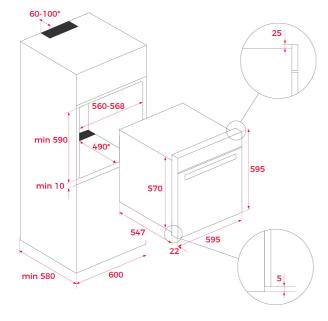

#### **DIMENSIONS**

Product height (mm): 595 Product width (mm): 595 Product depth (mm): 537+22 Product length (mm): Net weight (Kg): 32