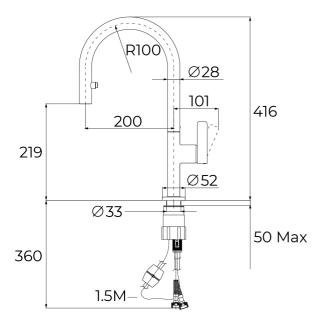

## **FEATURES**

**Oval Series** High spout kitchen tap with hidden pull-out Slim elegant design Swivel spout 360° Anti-scale aerator Pull-out 2 functions: normal & shower spray Waterflow limited to 7,5 l/min (normal) - 7,1 l/min (shower) Extra resistant flexible hose with swivel joint and guick connector Cartridge with ceramic discs of high resistance Cartridge diameter: 35 mm Spout diameter: 28 mm Highly precise temperature control Greater handling sensitivity with smoother movements Easy-Quick fixation system 1/2" flexible inlet pipes

## DIMENSIONS

Product height (mm): 416 **Product width (mm):** Product depth (mm): Product length (mm): Net weight (Kg): 1,84