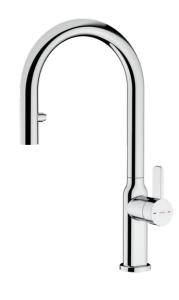

**TEKA** 

Single lever kitchen tap with hidden pull-out and oval body

Anti-scale aerator

Ouick and shower easv installation

High resistance spring

Swivel

spout

## **FEATURES**

**Oval Series** High spout kitchen tap with hidden pull-out Slim elegant design Swivel spout 360° Anti-scale aerator Pull-out 2 functions: normal & shower spray Waterflow limited to 7,5 l/min (normal) - 7,1 l/min (shower) Extra resistant flexible hose with swivel joint and guick connector Cartridge with ceramic discs of high resistance Cartridge diameter: 35 mm Spout diameter: 28 mm Highly precise temperature control Greater handling sensitivity with smoother movements Easy-Quick fixation system 1/2" flexible inlet pipes