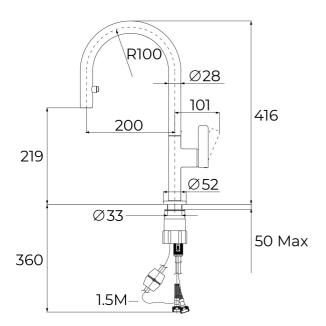

## **DIMENSIONS**

Product height (mm): 416 Product width (mm): Product depth (mm): **Product length (mm):** Net weight (Kg): 1,84