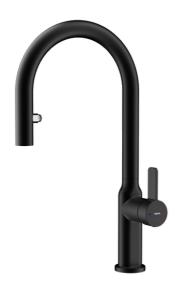

## **FEATURES**

**Oval Series** 

High spout kitchen tap with hidden pull-out

Slim elegant design Swivel spout 360º Anti-scale aerator

Pull-out 2 functions: normal & shower spray

Waterflow limited to 7,5 l/min (normal) - 7,1 l/min (shower)

## **COLORS**

116020016 Black 116020014 Chrome