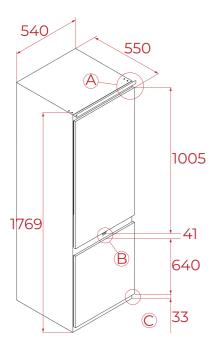

#### **DIMENSIONS**

Product height (mm): 1769 Product width (mm): 540 Product depth (mm): 545 Product length (mm): Net weight (Kg): 60

## **TECH SPECS**

Energy efficiency class (UE 2019/2016): E

Climate Class: ST/T

Energy Consumption (Kw/day): 0.642 Annual Consumption (kWh/year): 234

Freezing Capacity: 2,6 Noise Level (dBA): 41 Power rate (V): 220-240V Frequency (Hz): 50Hz