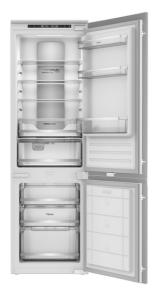

### **FEATURES**

Built-in refrigerator
Full NoFrost
Display on trim
Electronic adjustable thermostat
Fresh Box drawer
4 safety glass shelves
On holidays function
Fast freezing and fast cooling function
Front adjustable feet
ECO Function
LED illumination
Reversible doors
Climate class: T

Total capacity: 244 litres