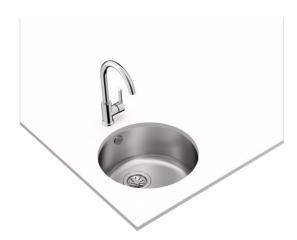

## BE Ø393 Undermount Stainless Steel Sink

Antibacterial

Lifetime warranty

**DESCRIPTION** Undermount Stainless Steel Sink

LIFE STYLE Total

**COLORS** 

**REFERENCE** REF. 10125006 EAN. 8421152024126

## **FEATURES**

Undermount Sink, One Bowl Stainless Steel 18/10 3½ Manual Basket Waste With Overflow Bowl Depth: 180 mm 45 cm Base Unit