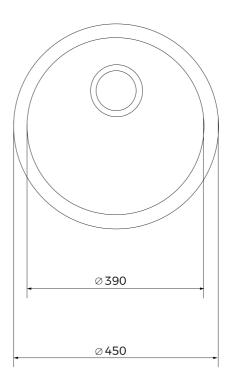

## **DIMENSIONS**

Product height (mm): Product width (mm): Ø450 Product depth (mm): 180 Product length (mm): Ø450 Net weight (Kg): 1,58

## **TECH SPECS**

**MAIN BOWL** Main Bowl Length (mm): Ø390 Main Bowl Width (mm): Ø390

Main Bowl Depth (mm): 180

**OTHER FEATURES** Material: Stainless Steel

Type of installation: Undermount

Valve hole type: 3½"