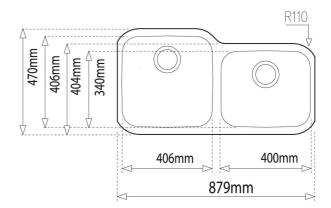

## **DIMENSIONS**

Product height (mm): Product width (mm): 470 Product depth (mm): 250 Product length (mm): 879 Net weight (Kg): 6,1

## **TECH SPECS**

MAIN BOWL Main Bowl Length (mm): 406
Main Bowl Width (mm): 406

Main Bowl Depth (mm): 250

OTHER FEATURES Material: Stainless Steel

Type of installation: Undermount

Valve hole type: 3½"

OTHERS Base unit (cm): 90

SECONDARY BOWL Secondary Bowl Length (mm): 400

Secondary Bowl Width (mm): 340 Secondary Bowl Depth (mm): 200

SINK LAY OUT

Number of bowls: 2

Number of drainers: 0

**Drainer position:** Left

**ACCESSORIES** 