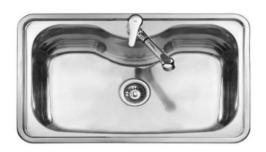

## **INOXTEEL JUMBO** Inset Stainless Steel Sink

Antibacterial

Lifetime warranty

**DESCRIPTION** Inset Stainless Steel Sink

LIFE STYLE Total

**COLORS** 

**REFERENCE** REF. 40150000 EAN. 8421152744482

**FEATURES** 

Inset Sink, One Bowl Made Of 18/10 Stainless Steel (Brush Polished)