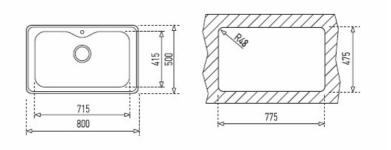

## **DIMENSIONS**

Product height (mm): Product width (mm): 500 Product depth (mm): 215 Product length (mm): 800 Net weight (Kg): 7,6

## **TECH SPECS**

MAIN BOWL Main Bowl Length (mm): 774

Main Bowl Width (mm): 474
Main Bowl Depth (mm): 215

OTHER FEATURES

Material: Stainless Steel

Type of installation: Inset

Valve hole type: 3½"

OTHERS Base unit (cm): 80