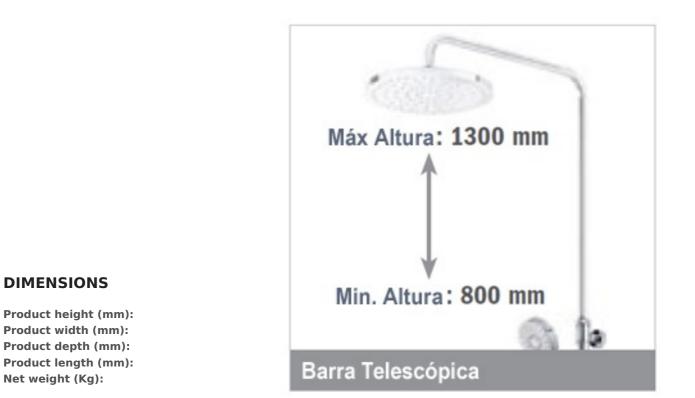

## **FEATURES**

**TEKA** 

Universal installation system on any non concealed bath shower and shower mixer Adjustable telescopic rail for easier installation: - Min. height: 800mm - Max. height: 1300mm Minimum recommended pressure: 1,5 bar Ceramic diverter Ice L shower head 250 mm Ice Hand shower a functions Adjustable hand shower holder Reinforced metal flexible hose 150 cm Connecting metal flexible hose (80 cm) between mixer and shower system Attention: mixer not included