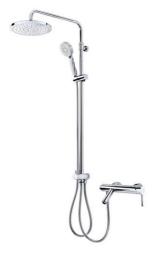

DESCRIPTION

**TEKA** 

LIFE STYLE

COLORS

REFERENCE

Shower system UNIVERSO PRO

Universe

REF. 790027200 EAN. 8413509207054

## **FEATURES**

**TEKA** 

Universal installation system on any non concealed bath shower and shower mixer Adjustable telescopic rail for easier installation: - Min. height: 800mm - Max. height: 1300mm Minimum recommended pressure: 1,5 bar Ceramic diverter Ice L shower head 250 mm Ice Hand shower a functions Adjustable hand shower holder Reinforced metal flexible hose 150 cm Connecting metal flexible hose (80 cm) between mixer and shower system Attention: mixer not included