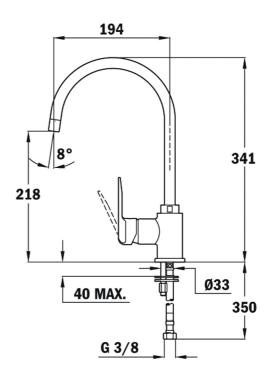

## **DIMENSIONS**

Product height (mm): 341 Product width (mm): Product depth (mm): Product length (mm): Net weight (Kg): 1,55