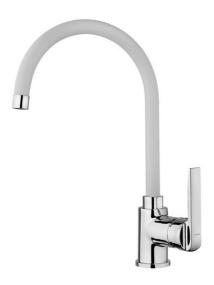

## **IN 995** Kitchen tap mixer with high swivel spout and anti-scale aerator

Anti-scale aerator

Swivel spout

**DESCRIPTION** 

Kitchen tap mixer with high swivel spout and anti-scale aerator

LIFE STYLE

Easy

## **FEATURES**

High spout kitchen tap
Minimalistic design
Swivel spout
Anti-scale aerator
Cartridge with ceramic discs of high resistance
Highly precise temperature control
Greater handling sensitivity with smoother movements
3/8" flexible inlet pipes