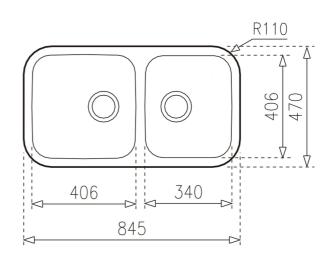

## DIMENSIONS

Product height (mm): Product width (mm): 470 Product depth (mm): 250 Product length (mm): 845 Net weight (Kg): 6,24

## **TECH SPECS**

| MAIN BOWL      | Main Bowl Length (mm): 406<br>Main Bowl Width (mm): 406<br>Main Bowl Depth (mm): 250                              |
|----------------|-------------------------------------------------------------------------------------------------------------------|
| OTHER FEATURES | Material: Stainless Steel<br>Type of installation: Undermount<br>Valve hole type: 3 <sup>1</sup> / <sub>2</sub> " |
| OTHERS         | Base unit (cm): 90                                                                                                |
| SECONDARY BOWL | Secondary Bowl Length (mm): 340<br>Secondary Bowl Width (mm): 406<br>Secondary Bowl Depth (mm): 200               |
| SINK LAY OUT   | Number of bowls: 2<br>Number of drainers: 0                                                                       |