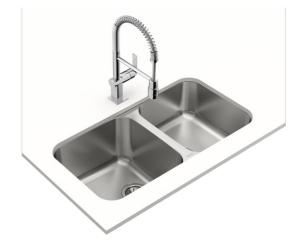

**TEKA** 

Antibacterial

Lifetime warranty

DESCRIPTION

LIFE STYLE

Undermount Stainless Steel Sink

Total

COLORS

## **FEATURES**

Undermount Sink, Two Bowls Stainless Steel 18/10 3½ Manual Basket Waste With Overflow Bowls Depth: 180 mm 90 cm Base Unit