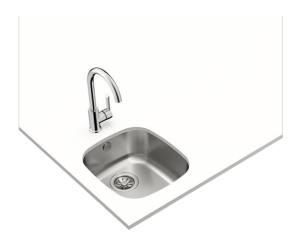

## BE 34.37 Undermount Stainless Steel Sink

Antibacterial

Lifetime warranty

**DESCRIPTION** Undermount Stainless Steel Sink

LIFE STYLE Total

**COLORS** 

**REFERENCE** REF. 10125004 EAN. 8421152024102

## **FEATURES**

Undermount Sink, One Bowl Stainless Steel 18/10 3½ Manual Basket Waste With Overflow Bowl Depth: 135 mm 45 cm Base Unit