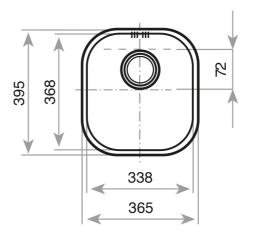

## DIMENSIONS

Product height (mm): Product width (mm): 395 Product depth (mm): 155 Product length (mm): 365 Net weight (Kg): 1,22

## **TECH SPECS**

MAIN BOWL Main Bowl Length (mm): 338

Main Bowl Width (mm): 368
Main Bowl Depth (mm): 155

OTHER FEATURES Material: Stainless Steel

Type of installation: Undermount

Valve hole type: 3½"

OTHERS Base unit (cm): 45