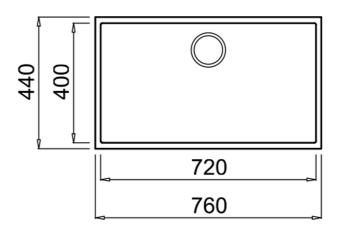

## **DIMENSIONS**

Product height (mm): Product width (mm): 440 Product depth (mm): 184 Product length (mm): 760 Net weight (Kg): 5,65

## **TECH SPECS**

MAIN BOWL Main Bowl Length (mm): 720
Main Bowl Width (mm): 400

Main Bowl Depth (mm): 184

OTHER FEATURES Material: Stainless Steel

Type of installation: Undermount

Valve hole type: 3½"

OTHERS Base unit (cm): 90