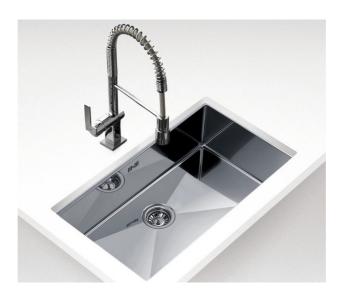

## BE LINEA R10 72.40 Undermount Stainless Steel Sink One Bowl

Antibacterial

Lifetime warranty

**DESCRIPTION** Undermount Stainless Steel Sink One Bowl

LIFE STYLE Maestro

**COLORS** 

**REFERENCE** REF. 40125520 EAN. 8421152047316

## **FEATURES**

Stainless Steel Sink
One Bowl
Undermount Installation
3½" Manual Basket Waste
184 mm Deep Bowl
90 cm Base Unit