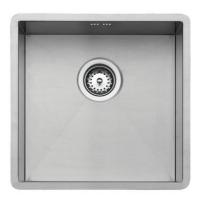

## BE LINEA R10 40.40 Undermount Stainless Steel Sink One Bowl

Antibacterial

Lifetime warranty

**DESCRIPTION** Undermount Stainless Steel Sink One Bowl

LIFE STYLE Maestro

**COLORS** 

**REFERENCE** REF. 40125500 EAN. 8421152047293

## **FEATURES**

Stainless Steel Sink
One Bowl
Undermount Installation
3½" Manual Basket Waste
184 mm Deep Bowl
50 cm Base Unit

## **TECH SPECS**

**MAIN BOWL** Main Bowl Length (mm): 400 Main Bowl Width (mm): 400

Main Bowl Depth (mm): 184

**OTHER FEATURES** Material: Stainless Steel

Type of installation: Undermount

Valve hole type: 3½"