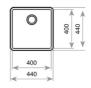

## **DIMENSIONS**

Product height (mm): Product width (mm): 440 Product depth (mm): 184 Product length (mm): 440

Net weight (Kg): 3,6

## **TECH SPECS**

**MAIN BOWL** Main Bowl Length (mm): 400 Main Bowl Width (mm): 400

Main Bowl Depth (mm): 184

**OTHER FEATURES** Material: Stainless Steel

Type of installation: Undermount

Valve hole type: 3½"