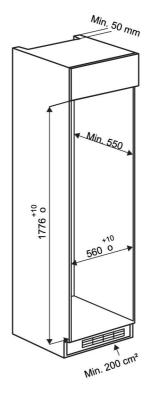

## DIMENSIONS

Product height (mm): Product width (mm): Product depth (mm): Product length (mm): Net weight (Kg): 51