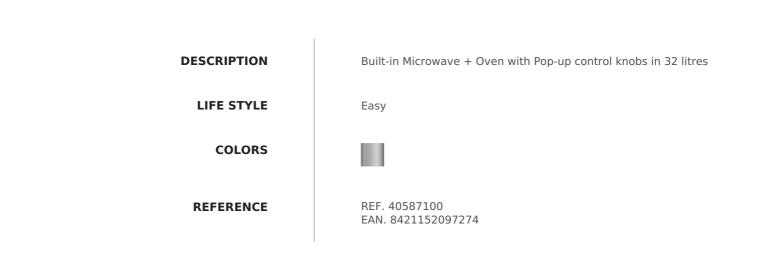

## FEATURES

Combi oven + microwave 3 direct access menus Capicity : 38 litres Touch control digital display Fingerprint proof stainless steel 4 cooking levels Power and time automatic proposals Turbo function 1,600 W Drop-down grill 1,500 W 6 microwave power levels (1,000 W) Timer : 0-90 min & Quikstart +1 min Defrost by time and weight 32cms rotary turnable Crunch function (Browning plate) Forced ventilation Children safety block Stinless steel inner cavity Two grids, browning plate