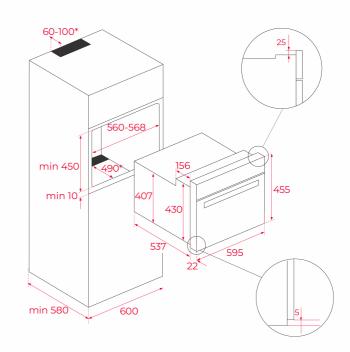

## DIMENSIONS

ТЕКА

Product height (mm): Product width (mm): Product depth (mm): Product length (mm): Net weight (Kg): 32