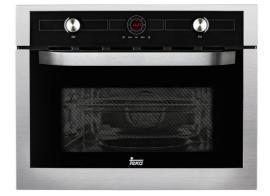

## FEATURES

Combi oven + microwave 3 direct access menus Capicity : 38 litres Touch control digital display Fingerprint proof stainless steel 4 cooking levels Power and time automatic proposals Turbo function 1,600 W Drop-down grill 1,500 W 6 microwave power levels (1,000 W) Timer : 0-90 min & Quikstart +1 min Defrost by time and weight 32cms rotary turnable Crunch function (Browning plate) Forced ventilation Children safety block Stinless steel inner cavity Two grids, browning plate