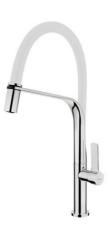

## FOMENTERA 997 Single Lever Kitchen Faucet With Flexible Spout

Pull-down shower

High resistance spring

Water saving

Swivel spout

**DESCRIPTION** 

Single Lever Kitchen Faucet With Flexible Spout

LIFE STYLE

## **FEATURES**

Swivel And Flexible Spout
Anti-Scale Aerator
High Resistant Flexible Rubber Tube
Stainless Steel Flexible Hose
Pull-Down Shower 1 Function: Aerated Spray