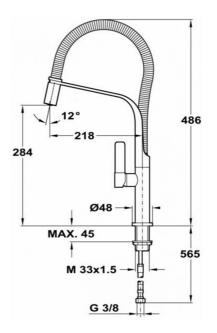

## **DIMENSIONS**

Product height (mm): 481 Product width (mm): Product depth (mm): Product length (mm): Net weight (Kg): 2,62