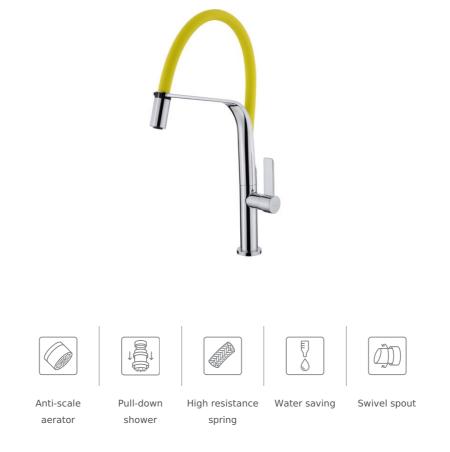

#### **FEATURES**

High spout kitchen tap Swivel and flexible spout Anti-scale aerator Pull-down shower 1 function: aerated spray High resistant flexible rubber tube Stainless steel flexible hose Cartridge with ceramic discs of high resistance Highly precise temperature control Greater handling sensitivity with smoother movements 1/2" flexible inlet pipes