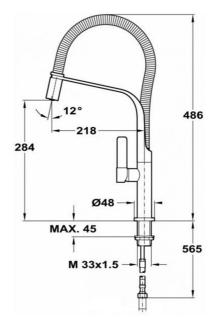

## DIMENSIONS

Product height (mm): 481 Product width (mm): Product depth (mm): Product length (mm): Net weight (Kg): 2,4