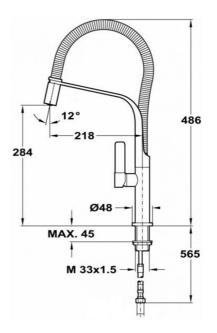

## **DIMENSIONS**

Product height (mm): 481 Product width (mm): Product depth (mm): Product length (mm): Net weight (Kg): 2,4