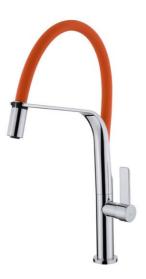

## FO 997 Semi-professional kitchen tap FO 997 orange tube

aerator

Pull-down shower

High resistance spring

Water saving

Swivel spout

**DESCRIPTION** 

Semi-professional kitchen tap FO 997 orange tube

## **FEATURES**

High spout kitchen tap
Swivel and flexible spout
Anti-scale aerator
Pull-down shower 1 function: aerated spray
High resistant flexible rubber tube
Stainless steel flexible hose
Cartridge with ceramic discs of high resistance
Highly precise temperature control
Greater handling sensitivity with smoother movements
1/2" flexible inlet pipes