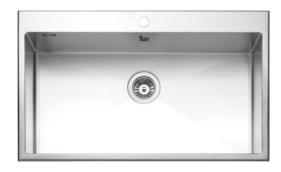

REF. 40150040 EAN. 8421152146644 ТЕКА

**FEATURES** 

Inset Sink, One Bowl Made Of 18/10 Stainless Steel 1.2mm Thinkness

## DIMENSIONS

Product height (mm): Product width (mm): 500 Product depth (mm): 200 Product length (mm): 820 Net weight (Kg): 6,76

## **TECH SPECS**

| MAIN BOWL      | Main Bowl Length (mm): 770<br>Main Bowl Width (mm): 400<br>Main Bowl Depth (mm): 200                                                              |
|----------------|---------------------------------------------------------------------------------------------------------------------------------------------------|
| OTHER FEATURES | Material: Stainless Steel<br>Type of installation: Inset,Undermount<br>Number of tap holes: 1<br>Valve hole type: 3 <sup>1</sup> / <sub>2</sub> " |
| OTHERS         | Base unit (cm): 90                                                                                                                                |
| SINK LAY OUT   | Number of bowls: 1<br>Number of drainers: 0                                                                                                       |
| ACCESSORIES    | Soundproof: Yes<br>Installation clips: Yes<br>Siphon: Yes                                                                                         |