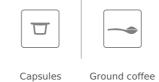

## **FEATURES**

Multi Capsule (\*) And Ground Coffee Machine Coffee Selector (Small/Medium/Large/Extra Large-Infusions) Electronic Control Panel With TFT Display 5 Adapters Included Automatic LED Lights Capacity: 1 Cup Adjustable Height Cup Support Temperature Selector Storage Drawer 2 Side Storage Compartments Drip Tray 19 Bar Pump Pressure 1 Litre Water Tank Waste Container Automatic Decalcifier

## **TECH SPECS**

**FEATURES** 

Type of installation: Built-in Certificates: CE/CB Pump pressure (Bar): 19 Fingerprint proof: Yes Number of cups: 1 Retractable pipe for steam and hot water: Yes Grinded coffee: Yes Coffee capsules: Yes On/Off function: Yes Steamer: Yes Hot Water: Yes Coffee temperatures: Yes Selected function indicator: Yes Full water tank indicator: Yes