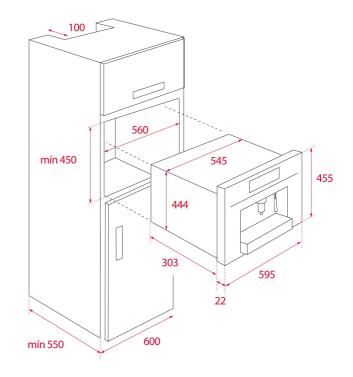

## DIMENSIONS

ТЕКА

Product height (mm): 455 Product width (mm): 595 Product depth (mm): 330 Product length (mm): Net weight (Kg): 18,7