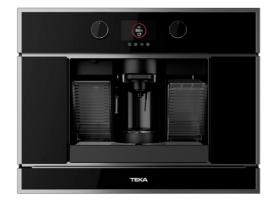

**CLC 835 MC** Built-In Multi-Capsule Coffee Machine With Digital Display

DESCRIPTIONBuilt-In Multi-Capsule Coffee Machine With Digital DisplayLIFE STYLEMaestroCOLORSImage: Colors and the second secon

**TEKA** 

## **FEATURES**

Multi Capsule (\*) And Ground Coffee Machine Coffee Selector (Small/Medium/Large/Extra Large-Infusions) Electronic Control Panel With TFT Display 5 Adapters Included Automatic LED Lights Capacity: 1 Cup Adjustable Height Cup Support Temperature Selector Storage Drawer 2 Side Storage Compartments Drip Tray 19 Bar Pump Pressure 1 Litre Water Tank Waste Container Automatic Decalcifier