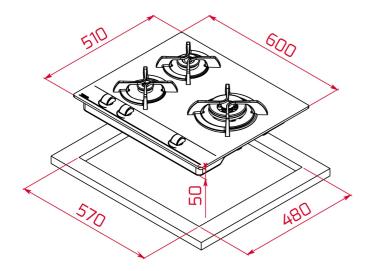

#### **DIMENSIONS**

Product height (mm): 110 Product width (mm): 600 Product depth (mm): 510 Product length (mm): Net weight (Kg): 12,9