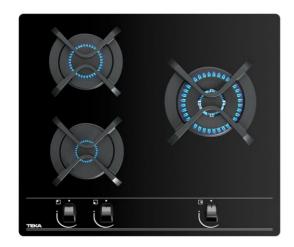

# 60cm Gas on Glass Hob with frontal ergonomic knobs of natural gas

Integrated autoignition system

Autolock

Easy installation system

#### **FEATURES**

Gas on Glass Hob

Front control knobs with ergonomic design

Tempered Glass

3 gas burners

1 double ring burner, 3,50 kW

1 semi-fast burner, 1,75 kW

1 auxiliary burner, 1,00 kW

Auto-lock safety device (Thermocouples)

Automatic-ignition in every burner, activated through control

knobs

Large cast iron pan supports

Easy installation kit Type of Gas: Natural

## **COLOURS**

112580002

Black Glass