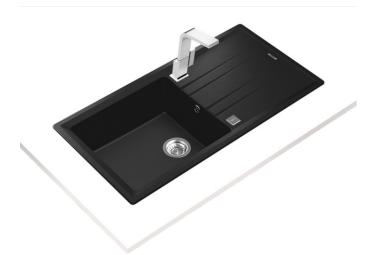

# STONE 60 L-TG 1B 1D AUTO

Inset Tegranite Sink with one bowl and one drainer

High quality colour intensity

Easy to clean Food safe

Scratch

Proof

## **FEATURES**

Tegranite+ sink One bowl and one drainer Inset installation  $3\frac{1}{2}$ " automatic basket waste with siphon 200 mm deep bowl 60 cm base unit

## **DIMENSIONS**

Product height (mm): Product width (mm): 510 Product depth (mm): 200 Product length (mm): 1000 Net weight (Kg): 13,5