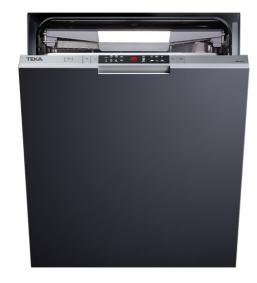

# Built-in Dishwasher for 14 place settings wiht thrid tray and SlidingDoor

Beam On Floor

ECO function

3, wtih flexible cutlery tray

MultiFlex-Extra Dry function

SlidindDoor installation

SmartSensor

### **FEATURES**

Fully integrated dishwasher

Electronic control panel with display

Place Settings: 14

Multifunctional third cutlery basket

Third sprayer

Washing programs: 8

Washing temperatures: 45°, 50°, 55°, 60°, 65° C

Beam on floor Dual half load

SlidingDoor installation system

Fast program 30 minutes

Extra drying function

Eco program

Full AquaStop safety system

Aqualogic

Delay timer 1-24h

Automatic adjustable upper basket

Back feet adjustment from front

Energy class: A+++/A Noise level: 44 dBA