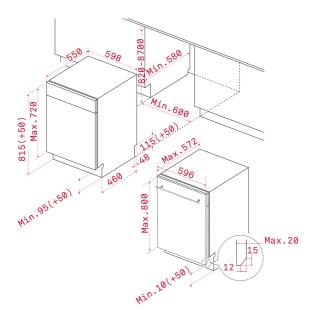

#### **DIMENSIONS**

Product height (mm): 815-865 Product width (mm): 598 Product depth (mm): 550 Product length (mm): Net weight (Kg): 37,5