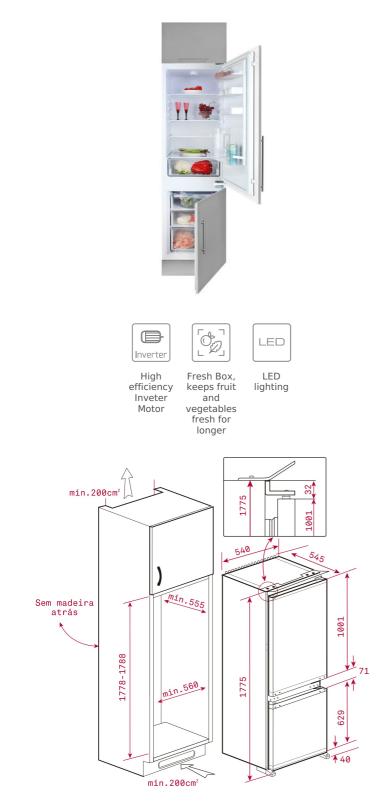

#### FEATURES

Built-in Combi refrigerator Reversible doors Sliding door hinges \*\*\*\*4 Star freezer No frost freezer Sliding door hinges Reversible doors LED Illumination from top Safety glass shelves hight adjustable Removeable balconies 2 Glass shelves in freezer to maximize loading Antibacterial gasket Energy effciency class: A+ Total gross volume: 275 liters Fridge net volume: 193 liters Freezer net volume: 69 liters

# DIMENSIONS

Product height (mm): 1776 Product width (mm): 540 Product depth (mm): 545 Product length (mm): Net weight (Kg): 55

## **TECHNICAL DETAILS**

Energy efficiency class (UE 2019/2016): -Climate Class: T Energy Consumption (Kw/day): 0,785 Annual Consumption (kWh/year): 286 Freezing Capacity: 4 Noise Level (dBA): 40 Power rate (V): 220-240 Frequency (Hz): 60