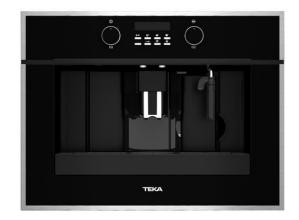

# Built-in Coffee Maker with 30 programs and 15 bar pressure

Coffee

Ground coffee

### **FEATURES**

Automatic built-in coffee machine

Self-cleaning function

Intensity, temperature and coffee quantity regulation

Electronic control display

Telescopic rails for an easy pull out of the coffee maker

30 automatic programs Automatic LED lights

Capacity: 2 cups at once

Easy removable container for coffee grounds

15 bar pump pressure

Adjustable coffee, steam, and hot water pipes

Integrated steel grinder for natural coffee beans (13 different

ground positions)

Coffee beans container, 200 gr capacity

Pre-grounded coffee container

1,8 litres water tank Automatic decalcifier

### **COLOURS**

41598030

Black Glass with StainlessSteel frame