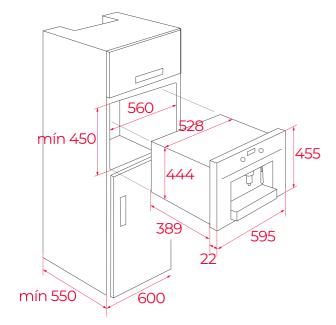

## **DIMENSIONS**

Product height (mm): 455 Product width (mm): 595 Product depth (mm): 412 Product length (mm): Net weight (Kg): 23