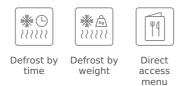

## **FEATURES**

Microwave + grill Stainless steel (fingerprint proof) Electronic controls Grill (Quartz), 1.000 W Five power levels, 900 W Total gross capacity : 25 litres Stainless steel cavity Inner and outside glass door Minute minder: 0 - 95 minutes Defrosting by weight and time Time and electronic functios selector 8 direct access menus +30" function Children safety block