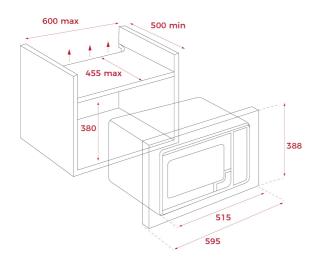

## DIMENSIONS

Product height (mm): 378 Product width (mm): 515 Product depth (mm): 413 Product length (mm): Net weight (Kg): 18,5