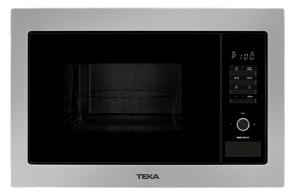

## **FEATURES**

Microwave + grill Stainless steel (fingerprint proof) Electronic controls Grill (Quartz), 1.000 W Five power levels, 900 W Total gross capacity : 25 litres Stainless steel cavity Inner and outside glass door Minute minder: 0 - 95 minutes Defrosting by weight and time Time and electronic functios selector 8 direct access menus +30" function Children safety block

# COLOURS

40581125

Black Glass with StainlessSteel frame