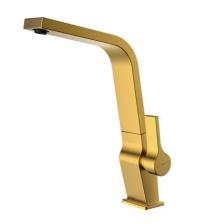

Fingerprint-Proof

Anti-scale aerator

Swivel spout

PVD mixer

## **FEATURES**

Metallic Edition, Brass Collection High spout kitchen tap Swivel Spout Anti-scale aerator Cartridge with ceramic discs of high resistance Highly precise temperature control Greater handling sensitivity with smoother movements Surface resistant to daily use (PVD) 3/8" - 1/2" flexible inlet pipes