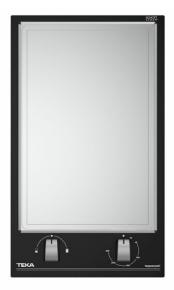

# TeppanYaki VarioPro Series

Easy installation system

### **FEATURES**

VarioPro Series
TeppanYaki
6 power levels
Front control knobs with ergonomic design
Easy cleaning Surface o similar
Easy installation kit
Ceramic glass surface
Maximum nominal power: 2.400 W