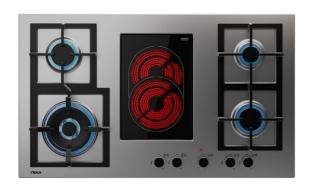

### **FEATURES**

Gas typology: LPG (butane/propane)

Metallic frontal knobs High efficiency burners

Auto-ignition

Gas burners: Auxiliary burner, 1,00 Kw, 2 Semi-fast burners, 1,75

Kw., Double ring burner, 4,0 Kw

1 cooking zone: 1 high light oval (2,2 kW)

Integrated autoignition system

Autolock

Easy installation system

# **COLOURS**

112610050 Stainless Steel