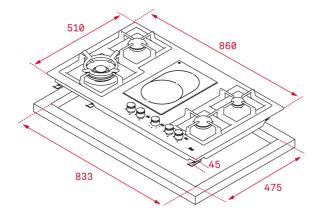

### **DIMENSIONS**

Product height (mm): 91 Product width (mm): 860 Product depth (mm): 510 Product length (mm): Net weight (Kg): 13,35