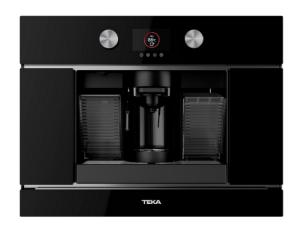

# **CLC 8350 MC**

Multi capsule and ground built-in coffee machine with 19 bar pump pressure and TFT display

Capsules

Ground coffee

#### **FEATURES**

**Urban Colors Edition** 

Multi capsule and ground built-in coffee machine

Coffee size regulation

Touch control display with knobs

Capacity: 1 cup

Adjustable height system for different cup sizes

Milk frother and hot water pipe Availability for ground coffee

3 storage drawers

19 bar pump pressure

1 litre water tank

Descaling function

Capsule adaptors suitable for: Nespresso®, Lavazza®,

Caffitaly®, E.S.E.

# **COLOURS**

111630005

Black