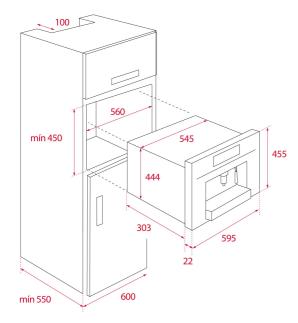

#### **DIMENSIONS**

Product height (mm): 455 Product width (mm): 595 Product depth (mm): 330 Product length (mm): Net weight (Kg): 18,7