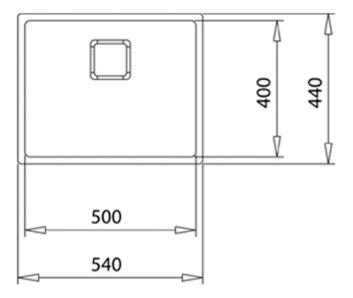

### **DIMENSIONS**

Product height (mm): Product width (mm): 440 Product depth (mm): 200 Product length (mm): 540 Net weight (Kg): 4,1