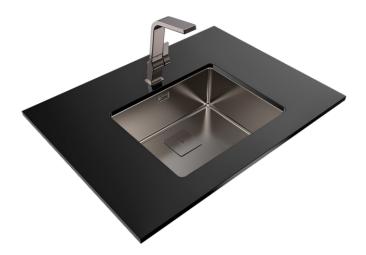

## 3-in-1 Installation Stainless Steel Sink with one bowl

Metallic Edition sink with one bowl and titanium pvd finish

#### **FEATURES**

Metallic Edition, Titanium Collection
Metallic stainless steel + PVD coat sink
One bowl
3-in-1 installation possibilities: undermount, top or flush
Easy clean radius R15 corners
31/2" SQ manual basket waste with siphon
Decorative SQ cover
SilentSmart, 50% less noise
200 mm deep bowl
60 cm base unit

Main bowl depth: 200mm

n bowl Antibacterial R15, easy epth: to clean